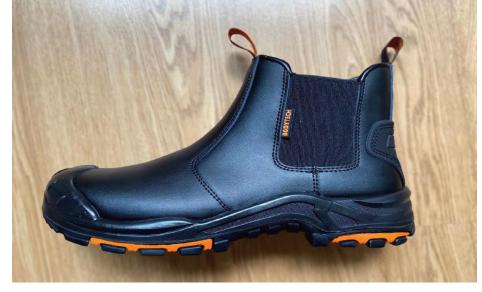

## DC318

BODYTECH

| Upper / Colour     | Water resistant black smooth "Action" split leather.<br>Pull on heel loops to vamp and heel. Kick off TPU heel protector (Not Waterproof)                                                             |
|--------------------|-------------------------------------------------------------------------------------------------------------------------------------------------------------------------------------------------------|
| Тое сар            | Steel toe cap to provide 200 joules protection.                                                                                                                                                       |
| Midsole            | Stainless steel midsole to provide penetration resistance to minimum 1100 newtons.                                                                                                                    |
| Sole / Colour      | Hard wearing Black / Orange dual density Polyurethane / Rubber sole providing excellent slip resistance. Oil and contact heat resistant, antistatic. Extra protection of anti-scuff moulded toe area. |
| Stitching / Colour | Black nylon stitching with excellent abrasion resistance.                                                                                                                                             |
| Collar / Ankle     | Strong elasticated side gussets for easy pull on and off function and providing good ankle support.                                                                                                   |
| Lining             | Black colour nylon mesh lining for good breathability.                                                                                                                                                |
| Insole             | PU Foam contoured full length footbed providing excellent cushioning and comfort.                                                                                                                     |
| Standard           | EN ISO 20345:2011 S3 HRO SRC                                                                                                                                                                          |
| Size Range         | UK 5 - 13 - EU 38- 48                                                                                                                                                                                 |